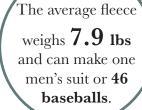

Wool is

100%

biodegradable

There are 300,000 Sheep In Utah.

In 2018, Utah Sheep produced

**2.3 Million** Pounds of wool worth

\$4,140,000

There are
219 yards
of wool in
each baseball.